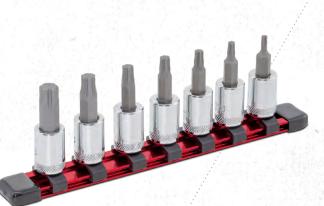

# ST13RBRT **13-PC. ADVANCE STAR SET**

| PRODUCT # | DESCRIPTION                  | LENGTH | SET |
|-----------|------------------------------|--------|-----|
| ST13RBRT  | 13-Pc. Advance Star Set      |        |     |
| MT08RBRT  | 1/4" Drive Advanced Star T8  | 37mm   | •   |
| MT10RBRT  | 1/4" Drive Advanced Star T10 | 37mm   | •   |
| MT15RBRT  | 1/4" Drive Advanced Star T15 | 37mm   | •   |
| MT2ORBRT  | 1/4" Drive Advanced Star T20 | 37mm   | •   |
| MT25RBRT  | 1/4" Drive Advanced Star T25 | 37mm   | •   |
| MT27RBRT  | 1/4" Drive Advanced Star T27 | 37mm   | •   |
| XT30RBRT  | 3/8" Drive Advanced Star T30 | 48mm   | •   |
| XT40RBRT  | 3/8" Drive Advanced Star T40 | 48mm   | •   |
| XT45RBRT  | 3/8" Drive Advanced Star T45 | 48mm   | •   |
| XT47RBRT  | 3/8" Drive Advanced Star T47 | 48mm   | •   |
| XT50RBRT  | 3/8" Drive Advanced Star T50 | 48mm   | •   |
| XT55RBRT  | 3/8" Drive Advanced Star T55 | 48mm   | •   |
| VTGORBRT  | 1/2" Drive Advanced Star T60 | 55mm   | •   |