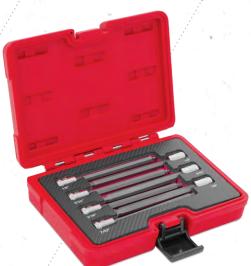

#### SSMXH16RBRT 16-PC. 1/4" AND 3/8" DRIVE **ADVANCED STUBBY HEX DRIVER SET**

| PRODUCT #    | DESCRIPTION                                               | LENGTH | SET |
|--------------|-----------------------------------------------------------|--------|-----|
| SSMXH16RBRT  | 16-Pc. 1/4" and 3/8" Drive Advanced Stubby Hex Driver Set | t –    |     |
| MSSH04RBRTBS | 1/4" Drive Advanced Stubby Hex Driver 1/8"                | 20mm   | •   |
| MSSH05RBRTBS | 1/4" Drive Advanced Stubby Hex Driver 5/32"               | 20mm   | •   |
| MSSH06RBRTBS | 1/4" Drive Advanced Stubby Hex Driver 3/16"               | 20mm   | •   |
| MSSH07RBRTBS | 1/4" Drive Advanced Stubby Hex Driver 7/32"               | 20mm   | •   |
| XSSH08RBRTBS | 3/8" Drive Advanced Stubby Hex Driver 1/4"                | 20mm   | •   |
| XSSH10RBRTBS | 3/8" Drive Advanced Stubby Hex Driver 5/16"               | 20mm   | •   |
| XSSH12RBRTBS | 3/8" Drive Advanced Stubby Hex Driver 3/8"                | 20mm   | •   |
| MSSH4MMRBRT  | 1/4" Drive Advanced Stubby Hex Driver 4                   | 20mm   | •   |
| MSSH5MMRBRT  | 1/4" Drive Advanced Stubby Hex Driver 5                   | 20mm   | •   |
| MSSH6MMRBRT  | 1/4" Drive Advanced Stubby Hex Driver 6                   | 20mm   | •   |
| XSSH7MMRBRT  | 3/8" Drive Advanced Stubby Hex Driver 7                   | 20mm   | •   |
| XSSH8MMRBRT  | 3/8" Drive Advanced Stubby Hex Driver 8                   | 20mm   | •   |
| XSSH9MMRBRT  | 3/8" Drive Advanced Stubby Hex Driver 9                   | 20mm   | •   |
| XSSH10MMRBRT | 3/8" Drive Advanced Stubby Hex Driver 10                  | 20mm   | •   |
| XSSH11MMRBRT | 3/8" Drive Advanced Stubby Hex Driver 11                  | 20mm   | •   |
| XSSH12MMRBRT | 3/8" Drive Advanced Stubby Hex Driver 12                  | 20mm   | •   |