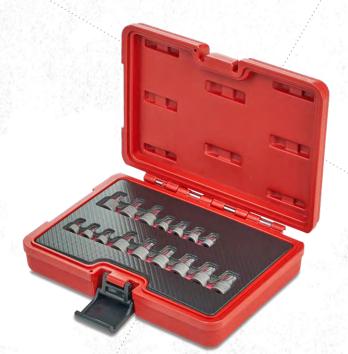

#### SSMXH16RBRT 16-PC. 1/4" AND 3/8" DRIVE **ADVANCED STUBBY HEX DRIVER SET**

| PRODUCT #    | DESCRIPTION                                               | LENGTH | SET |
|--------------|-----------------------------------------------------------|--------|-----|
| SSMXH16RBRT  | 16-Pc. 1/4" and 3/8" Drive Advanced Stubby Hex Driver Set | t –    |     |
| MSSH04RBRTBS | 1/4" Drive Advanced Stubby Hex Driver 1/8"                | 20mm   | •   |
| MSSH05RBRTBS | 1/4" Drive Advanced Stubby Hex Driver 5/32"               | 20mm   | •   |
| MSSH06RBRTBS | 1/4" Drive Advanced Stubby Hex Driver 3/16"               | 20mm   | •   |
| MSSH07RBRTBS | 1/4" Drive Advanced Stubby Hex Driver 7/32"               | 20mm   | •   |
| XSSH08RBRTBS | 3/8" Drive Advanced Stubby Hex Driver 1/4"                | 20mm   | •   |
| XSSH10RBRTBS | 3/8" Drive Advanced Stubby Hex Driver 5/16"               | 20mm   | •   |
| XSSH12RBRTBS | 3/8" Drive Advanced Stubby Hex Driver 3/8"                | 20mm   | •   |
| MSSH4MMRBRT  | 1/4" Drive Advanced Stubby Hex Driver 4                   | 20mm   | •   |
| MSSH5MMRBRT  | 1/4" Drive Advanced Stubby Hex Driver 5                   | 20mm   | •   |
| MSSH6MMRBRT  | 1/4" Drive Advanced Stubby Hex Driver 6                   | 20mm   | •   |
| XSSH7MMRBRT  | 3/8" Drive Advanced Stubby Hex Driver 7                   | 20mm   | •   |
| XSSH8MMRBRT  | 3/8" Drive Advanced Stubby Hex Driver 8                   | 20mm   | •   |
| XSSH9MMRBRT  | 3/8" Drive Advanced Stubby Hex Driver 9                   | 20mm   | •   |
| XSSH10MMRBRT | 3/8" Drive Advanced Stubby Hex Driver 10                  | 20mm   | •   |
| XSSH11MMRBRT | 3/8" Drive Advanced Stubby Hex Driver 11                  | 20mm   | •   |
| XSSH12MMRBRT | 3/8" Drive Advanced Stubby Hex Driver 12                  | 20mm   | •   |