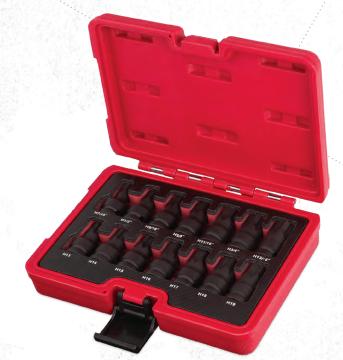

#### SVXMTS12RBRT 12-PC. ADVANCED TRIPLE SQUARE SET

| PRODUCT #    | DESCRIPTION                           | LENGTH | SET |
|--------------|---------------------------------------|--------|-----|
| SVXMTS12RBRT | 12-Pc. Advanced Triple Square Set     |        |     |
| MTS4MMRBRT   | 1/4" Drive Advanced Triple Square M4  | 37mm   | •   |
| MTS5MMRBRT   | 1/4" Drive Advanced Triple Square M5  | 37mm   | •   |
| MTS6MMRBRT   | 1/4" Drive Advanced Triple Square M6  | 37mm   | •   |
| XTS7MMRBRT   | 3/8" Drive Advanced Triple Square M7  | 48mm   | •   |
| XTS8MMRBRT   | 3/8" Drive Advanced Triple Square M8  | 48mm   | •   |
| XTS9MMRBRT   | 3/8" Drive Advanced Triple Square M9  | 48mm   | •   |
| XTS10MMRBRT  | 3/8" Drive Advanced Triple Square M10 | 48mm   | •   |
| XTS12MMRBRT  | 3/8" Drive Advanced Triple Square M12 | 48mm   | •   |
| XTS13MMRBRT  | 3/8" Drive Advanced Triple Square M13 | 48mm   | •   |
| XTS14MMRBRT  | 3/8" Drive Advanced Triple Square M14 | 48mm   | •   |
| VTS16MMRBRT  | 1/2" Drive Advanced Triple Square M16 | 55mm   | •   |
| VTS18MMRBRT  | 1/2" Drive Advanced Triple Square M18 | 55mm   | •   |

# SVXMLTS12RBRT 12-PC. ADVANCED LONG TRIPLE SQUARE SET

| PRODUCT #           | DESCRIPTION                                | LENGTH | SET |
|---------------------|--------------------------------------------|--------|-----|
| SVXMLTS12RBRT       | 12-Pc. Advanced Long Triple Square Set     |        |     |
| MLTS4MMRBRT         | 1/4" Drive Advanced Long Triple Square M4  | 155mm  | •   |
| MLTS5MMRBRT         | 1/4" Drive Advanced Long Triple Square M5  | 155mm  | •   |
| MLTS6MMRBRT         | 1/4" Drive Advanced Long Triple Square M6  | 155mm  | •   |
| XLTS7MMRBRT         | 3/8" Drive Advanced Long Triple Square M7  | 155mm  | •   |
| XLTS8MMRBRT         | 3/8" Drive Advanced Long Triple Square M8  | 155mm  | •   |
| XLTS9MMRBRT         | 3/8" Drive Advanced Long Triple Square M9  | 155mm  | •   |
| <b>XLTS10MMRBRT</b> | 3/8" Drive Advanced Long Triple Square M10 | 155mm  | •   |
| XLTS12MMRBRT        | 3/8" Drive Advanced Long Triple Square M12 | 155mm  | •   |
| XLTS13MMRBRT        | 3/8" Drive Advanced Long Triple Square M13 | 155mm  | •   |
| XLTS14MMRBRT        | 3/8" Drive Advanced Long Triple Square M14 | 155mm  | •   |
| XLTS16MMRBRT        | 1/2" Drive Advanced Long Triple Square M16 | 155mm  | •   |
| XLTS18MMRBRT        | 1/2" Drive Advanced Long Triple Square M18 | 155mm  | •   |

#### **12-PC. ADVANCED IMPACT TRIPLE SQUARE SET**

|               |                                          |        | · · · |
|---------------|------------------------------------------|--------|-------|
| PRODUCT #     | DESCRIPTION                              | LENGTH | SET   |
| SVXMPTS12RBRT | 12-Pc. Advanced Impact Triple Square Set |        |       |
| MTPS4MMRBRT   | 1/4" Drive Advanced Triple Square M4     | 37mm   | •     |
| MTPS5MMRBRT   | 1/4" Drive Advanced Triple Square M5     | 37mm   | •     |
| MTPS6MMRBRT   | 1/4" Drive Advanced Triple Square M6     | 37mm   | •     |
| XTPS7MMRBRT   | 3/8" Drive Advanced Triple Square M7     | 48mm   | •     |
| XTPS8MMRBRT   | 3/8" Drive Advanced Triple Square M8     | 48mm   | •     |
| XTPS9MMRBRT   | 3/8" Drive Advanced Triple Square M9     | 48mm   | •     |
| XTPS10MMRBRT  | 3/8" Drive Advanced Triple Square M10    | 48mm   | •     |
| XTPS12MMRBRT  | 3/8" Drive Advanced Triple Square M12    | 48mm   | •     |
| XTPS13MMRBRT  | 3/8" Drive Advanced Triple Square M13    | 48mm   | •     |
| XTPS14MMRBRT  | 3/8" Drive Advanced Triple Square M14    | 48mm   | •     |
| VTPS16MMRBRT  | 1/2" Drive Advanced Triple Square M16    | 55mm   | •     |
| VTPS18MMRBRT  | 1/2" Drive Advanced Triple Square M18    | 55mm   | •     |

#### SVXMLPTS12RBRT 12-PC. ADVANCED LONG IMPACT TRIPLE SQUARE SET

| PRODUCT #      | DESCRIPTION                                       | LENGTH | SET |
|----------------|---------------------------------------------------|--------|-----|
| SVXMLPTS12RBRT | 12-Pc. Advanced Long Impact Triple Square Set     |        |     |
| MPLTS4MMRBRT   | 1/4" Drive Advanced Impact Long Triple Square M4  | 27mm   | •   |
| MPLTS5MMRBRT   | 1/4" Drive Advanced Impact Long Triple Square M5  | 27mm   | •   |
| MPLTS6MMRBRT   | 1/4" Drive Advanced Impact Long Triple Square M6  | 27mm   | •   |
| XPLTS7MMRBRT   | 3/8" Drive Advanced Impact Long Triple Square M7  | 78mm   | •   |
| XPLTS8MMRBRT   | 3/8" Drive Advanced Impact Long Triple Square M8  | 78mm   | •   |
| XPLTS9MMRBRT   | 3/8" Drive Advanced Impact Long Triple Square M9  | 78mm   | •   |
| XPLTS10MMRBRT  | 3/8" Drive Advanced Impact Long Triple Square M10 | 78mm   | •   |
| XPLTS12MMRBRT  | 3/8" Drive Advanced Impact Long Triple Square M12 | 78mm   | •   |
| XPLTS13MMRBRT  | 3/8" Drive Advanced Impact Long Triple Square M13 | 78mm   | •   |
| XPLTS14MMRBRT  | 3/8" Drive Advanced Impact Long Triple Square M14 | 78mm   | •   |
| VPLTS16MMRBRT  | 1/2" Drive Advanced Impact Long Triple Square M16 | 78mm   | •   |
| VPLTS18MMRBRT  | 1/2" Drive Advanced Impact Long Triple Square M18 | 78mm   | •   |