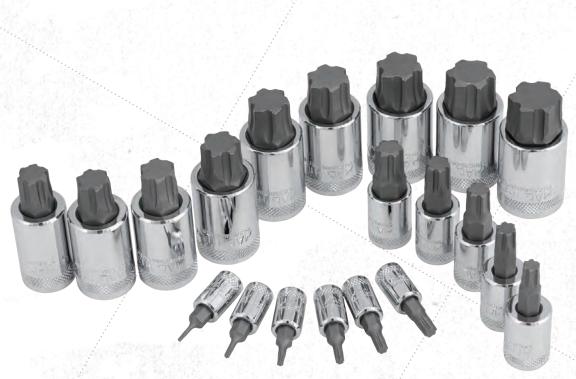

#### SVXMTS12RBRT 12-PC. ADVANCED TRIPLE SQUARE SET

| PRODUCT #    | DESCRIPTION                           | LENGTH | SET |
|--------------|---------------------------------------|--------|-----|
| SVXMTS12RBRT | 12-Pc. Advanced Triple Square Set     |        |     |
| MTS4MMRBRT   | 1/4" Drive Advanced Triple Square M4  | 37mm   | •   |
| MTS5MMRBRT   | 1/4" Drive Advanced Triple Square M5  | 37mm   | •   |
| MTS6MMRBRT   | 1/4" Drive Advanced Triple Square M6  | 37mm   | •   |
| XTS7MMRBRT   | 3/8" Drive Advanced Triple Square M7  | 48mm   | •   |
| XTS8MMRBRT   | 3/8" Drive Advanced Triple Square M8  | 48mm   | •   |
| XTS9MMRBRT   | 3/8" Drive Advanced Triple Square M9  | 48mm   | •   |
| XTS10MMRBRT  | 3/8" Drive Advanced Triple Square M10 | 48mm   | •   |
| XTS12MMRBRT  | 3/8" Drive Advanced Triple Square M12 | 48mm   | •   |
| XTS13MMRBRT  | 3/8" Drive Advanced Triple Square M13 | 48mm   | •   |
| XTS14MMRBRT  | 3/8" Drive Advanced Triple Square M14 | 48mm   | •   |
| VTS16MMRBRT  | 1/2" Drive Advanced Triple Square M16 | 55mm   | •   |
| VTS18MMRBRT  | 1/2" Drive Advanced Triple Square M18 | 55mm   | •   |