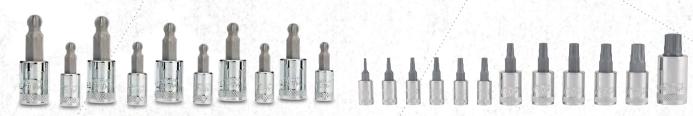

#### SSMXH16RBRT 16-PC. 1/4" AND 3/8" DRIVE **ADVANCED STUBBY HEX DRIVER SET**

| PRODUCT #    | DESCRIPTION                                               | LENGTH | SET |
|--------------|-----------------------------------------------------------|--------|-----|
| SSMXH16RBRT  | 16-Pc. 1/4" and 3/8" Drive Advanced Stubby Hex Driver Set | t –    |     |
| MSSH04RBRTBS | 1/4" Drive Advanced Stubby Hex Driver 1/8"                | 20mm   | •   |
| MSSH05RBRTBS | 1/4" Drive Advanced Stubby Hex Driver 5/32"               | 20mm   | •   |
| MSSH06RBRTBS | 1/4" Drive Advanced Stubby Hex Driver 3/16"               | 20mm   | •   |
| MSSH07RBRTBS | 1/4" Drive Advanced Stubby Hex Driver 7/32"               | 20mm   | •   |
| XSSH08RBRTBS | 3/8" Drive Advanced Stubby Hex Driver 1/4"                | 20mm   | •   |
| XSSH10RBRTBS | 3/8" Drive Advanced Stubby Hex Driver 5/16"               | 20mm   | •   |
| XSSH12RBRTBS | 3/8" Drive Advanced Stubby Hex Driver 3/8"                | 20mm   | •   |
| MSSH4MMRBRT  | 1/4" Drive Advanced Stubby Hex Driver 4                   | 20mm   | •   |
| MSSH5MMRBRT  | 1/4" Drive Advanced Stubby Hex Driver 5                   | 20mm   | •   |
| MSSH6MMRBRT  | 1/4" Drive Advanced Stubby Hex Driver 6                   | 20mm   | •   |
| XSSH7MMRBRT  | 3/8" Drive Advanced Stubby Hex Driver 7                   | 20mm   | •   |
| XSSH8MMRBRT  | 3/8" Drive Advanced Stubby Hex Driver 8                   | 20mm   | •   |
| XSSH9MMRBRT  | 3/8" Drive Advanced Stubby Hex Driver 9                   | 20mm   | •   |
| XSSH10MMRBRT | 3/8" Drive Advanced Stubby Hex Driver 10                  | 20mm   | •   |
| XSSH11MMRBRT | 3/8" Drive Advanced Stubby Hex Driver 11                  | 20mm   | •   |
| XSSH12MMRBRT | 3/8" Drive Advanced Stubby Hex Driver 12                  | 20mm   | •   |