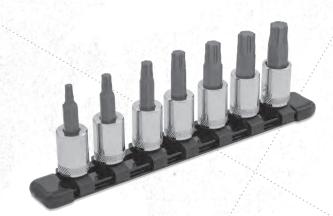

# ST13RBRT **13-PC. ADVANCE STAR SET**

| PRODUCT # | DESCRIPTION                  | LENGTH | SET |
|-----------|------------------------------|--------|-----|
| ST13RBRT  | 13-Pc. Advance Star Set      |        |     |
| MT08RBRT  | 1/4" Drive Advanced Star T8  | 37mm   | •   |
| MT10RBRT  | 1/4" Drive Advanced Star T10 | 37mm   | •   |
| MT15RBRT  | 1/4" Drive Advanced Star T15 | 37mm   | •   |
| MT2ORBRT  | 1/4" Drive Advanced Star T20 | 37mm   | •   |
| MT25RBRT  | 1/4" Drive Advanced Star T25 | 37mm   | •   |
| MT27RBRT  | 1/4" Drive Advanced Star T27 | 37mm   | •   |
| XT30RBRT  | 3/8" Drive Advanced Star T30 | 48mm   | •   |
| XT40RBRT  | 3/8" Drive Advanced Star T40 | 48mm   | •   |
| XT45RBRT  | 3/8" Drive Advanced Star T45 | 48mm   | •   |
| XT47RBRT  | 3/8" Drive Advanced Star T47 | 48mm   | •   |
| XT50RBRT  | 3/8" Drive Advanced Star T50 | 48mm   | •   |
| XT55RBRT  | 3/8" Drive Advanced Star T55 | 48mm   | •   |
| VTGORBRT  | 1/2" Drive Advanced Star T60 | 55mm   | •   |