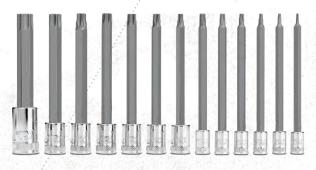

# *SMH17RBRT* 17-PC. 1/4" DRIVE ADVANCED HEX DRIVER SET

| PRODUCT #     | DESCRIPTION                               | LENCTU | SET |
|---------------|-------------------------------------------|--------|-----|
|               |                                           | LENGTH | 961 |
| SMH17RBRT     | 17-Pc. 1/4" Drive Advanced Hex Driver Set |        |     |
| MH2RBRTBS     | 1/4" Drive Advanced Hex Driver 1/16       | 70mm   | •   |
| MH2.5RBRTBS   | 1/4" Drive Advanced Hex Driver 5/64       | 70mm   | •   |
| MH3RBRTS      | 1/4" Drive Advanced Hex Driver 3/32       | 70mm   | •   |
| MH3.5RBTBS    | 1/4" Drive Advanced Hex Driver 7/64       | 70mm   | •   |
| MH4RBRTBS     | 1/4" Drive Advanced Hex Driver 1/8        | 70mm   | •   |
| MH4.5RBRTBS   | 1/4" Drive Advanced Hex Driver 9/64       | 70mm   | •   |
| MH5RBTBS      | 1/4" Drive Advanced Hex Driver 5/32       | 70mm   | •   |
| MH6RBRTBS     | 1/4" Drive Advanced Hex Driver 3/16       | 70mm   | •   |
| MH7RBRTBS     | 1/4" Drive Advanced Hex Driver 7/32       | 70mm   | •   |
| MH8RBRTBS     | 1/4" Drive Advanced Hex Driver 1/4        | 70mm   | •   |
| MH1.5MMRBRTBS | 1/4" Drive Advanced Hex Driver 1.5        | 70mm   | •   |
| MH2MMRBRTBS   | 1/4" Drive Advanced Hex Driver 2          | 70mm   | •   |
| MH2.5MMRBRTBS | 1/4" Drive Advanced Hex Driver 2.5        | 70mm   | •   |
| MH3MMRBRTBS   | 1/4" Drive Advanced Hex Driver 3          | 70mm   | •   |
| MH4MMRBRTBS   | 1/4" Drive Advanced Hex Driver 4          | 70mm   | •   |
| MH5MMRBRTBS   | 1/4" Drive Advanced Hex Driver 5          | 70mm   | •   |
| MH6MMRBRTBS   | 1/4" Drive Advanced Hex Driver 6          | 70mm   | •   |