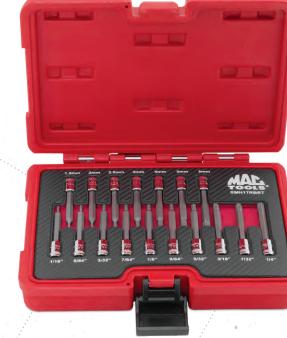

# SXLH14RBRT 14-PC. 3/8" DRIVE **ADVANCED LONG HEX DRIVER SET**

| PRODUCT #   | DESCRIPTION                                    | LENGTH | SET |
|-------------|------------------------------------------------|--------|-----|
| SXLH14RBRT  | 14-Pc. 3/8" Drive Advanced Long Hex Driver Set |        |     |
| XLH04RBRT   | 3/8" Drive Advanced Long Hex Driver 1/8        | 177mm  | •   |
| XLHO5RBRT   | 3/8" Drive Advanced Long Hex Driver 5/32       | 177mm  | •   |
| XLHOGRBRT   | 3/8" Drive Advanced Long Hex Driver 3/16       | 177mm  | •   |
| XLH07RBRT   | 3/8" Drive Advanced Long Hex Driver 7/32       | 177mm  | •   |
| XLH08RBRT   | 3/8" Drive Advanced Long Hex Driver 1/4        | 177mm  | •   |
| XLH10RBRT   | 3/8" Drive Advanced Long Hex Driver 5/16       | 177mm  | •   |
| XLH12RBRT   | 3/8" Drive Advanced Long Hex Driver 3/8        | 177mm  | •   |
| XLH4MMRBRT  | 3/8" Drive Advanced Long Hex Driver 4          | 177mm  | •   |
| XLH5MMRBRT  | 3/8" Drive Advanced Long Hex Driver 5          | 177mm  | •   |
| XLHGMMRBRT  | 3/8" Drive Advanced Long Hex Driver 6          | 177mm  | •   |
| XLH7MMRBRT  | 3/8" Drive Advanced Long Hex Driver 7          | 177mm  | •   |
| XLH8MMRBRT  | 3/8" Drive Advanced Long Hex Driver 8          | 17 mm  | •   |
| XLH9MMRBRT  | 3/8" Drive Advanced Long Hex Driver 9          | 177mm  | •   |
| XLH10MMRBRT | 3/8" Drive Advanced Long Hex Driver 10         | 177mm  | •   |