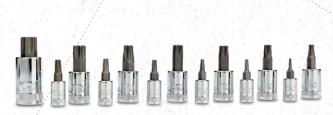

#### SVXMTS12RBRT 12-PC. ADVANCED TRIPLE SQUARE SET

| PRODUCT #    | DESCRIPTION                           | LENGTH | SET |
|--------------|---------------------------------------|--------|-----|
| SVXMTS12RBRT | 12-Pc. Advanced Triple Square Set     |        |     |
| MTS4MMRBRT   | 1/4" Drive Advanced Triple Square M4  | 37mm   | •   |
| MTS5MMRBRT   | 1/4" Drive Advanced Triple Square M5  | 37mm   | •   |
| MTS6MMRBRT   | 1/4" Drive Advanced Triple Square M6  | 37mm   | •   |
| XTS7MMRBRT   | 3/8" Drive Advanced Triple Square M7  | 48mm   | •   |
| XTS8MMRBRT   | 3/8" Drive Advanced Triple Square M8  | 48mm   | •   |
| XTS9MMRBRT   | 3/8" Drive Advanced Triple Square M9  | 48mm   | •   |
| XTS10MMRBRT  | 3/8" Drive Advanced Triple Square M10 | 48mm   | •   |
| XTS12MMRBRT  | 3/8" Drive Advanced Triple Square M12 | 48mm   | •   |
| XTS13MMRBRT  | 3/8" Drive Advanced Triple Square M13 | 48mm   | •   |
| XTS14MMRBRT  | 3/8" Drive Advanced Triple Square M14 | 48mm   | •   |
| VTS16MMRBRT  | 1/2" Drive Advanced Triple Square M16 | 55mm   | •   |
| VTS18MMRBRT  | 1/2" Drive Advanced Triple Square M18 | 55mm   | •   |