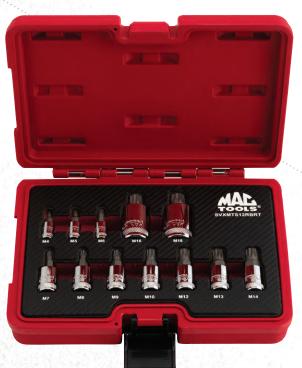

#### SVXMTS12RBRT 12-PC. ADVANCED TRIPLE SQUARE SET

| PRODUCT #    | DESCRIPTION                           | LENGTH | SET |
|--------------|---------------------------------------|--------|-----|
| SVXMTS12RBRT | 12-Pc. Advanced Triple Square Set     |        |     |
| MTS4MMRBRT   | 1/4" Drive Advanced Triple Square M4  | 37mm   | •   |
| MTS5MMRBRT   | 1/4" Drive Advanced Triple Square M5  | 37mm   | •   |
| MTS6MMRBRT   | 1/4" Drive Advanced Triple Square M6  | 37mm   | •   |
| XTS7MMRBRT   | 3/8" Drive Advanced Triple Square M7  | 48mm   | •   |
| XTS8MMRBRT   | 3/8" Drive Advanced Triple Square M8  | 48mm   | •   |
| XTS9MMRBRT   | 3/8" Drive Advanced Triple Square M9  | 48mm   | •   |
| XTS10MMRBRT  | 3/8" Drive Advanced Triple Square M10 | 48mm   | •   |
| XTS12MMRBRT  | 3/8" Drive Advanced Triple Square M12 | 48mm   | •   |
| XTS13MMRBRT  | 3/8" Drive Advanced Triple Square M13 | 48mm   | •   |
| XTS14MMRBRT  | 3/8" Drive Advanced Triple Square M14 | 48mm   | •   |
| VTS16MMRBRT  | 1/2" Drive Advanced Triple Square M16 | 55mm   | •   |
| VTS18MMRBRT  | 1/2" Drive Advanced Triple Square M18 | 55mm   | •   |

# SVXMLTS12RBRT 12-PC. ADVANCED LONG TRIPLE SQUARE SET

| PRODUCT #           | DESCRIPTION                                | LENGTH | SET |
|---------------------|--------------------------------------------|--------|-----|
| SVXMLTS12RBRT       | 12-Pc. Advanced Long Triple Square Set     |        |     |
| MLTS4MMRBRT         | 1/4" Drive Advanced Long Triple Square M4  | 155mm  | •   |
| MLTS5MMRBRT         | 1/4" Drive Advanced Long Triple Square M5  | 155mm  | •   |
| MLTS6MMRBRT         | 1/4" Drive Advanced Long Triple Square M6  | 155mm  | •   |
| XLTS7MMRBRT         | 3/8" Drive Advanced Long Triple Square M7  | 155mm  | •   |
| XLTS8MMRBRT         | 3/8" Drive Advanced Long Triple Square M8  | 155mm  | •   |
| XLTS9MMRBRT         | 3/8" Drive Advanced Long Triple Square M9  | 155mm  | •   |
| <b>XLTS10MMRBRT</b> | 3/8" Drive Advanced Long Triple Square M10 | 155mm  | •   |
| XLTS12MMRBRT        | 3/8" Drive Advanced Long Triple Square M12 | 155mm  | •   |
| XLTS13MMRBRT        | 3/8" Drive Advanced Long Triple Square M13 | 155mm  | •   |
| XLTS14MMRBRT        | 3/8" Drive Advanced Long Triple Square M14 | 155mm  | •   |
| XLTS16MMRBRT        | 1/2" Drive Advanced Long Triple Square M16 | 155mm  | •   |
| XLTS18MMRBRT        | 1/2" Drive Advanced Long Triple Square M18 | 155mm  | •   |

#### **12-PC. ADVANCED IMPACT TRIPLE SQUARE SET**

|               |                                          |        | · · · |
|---------------|------------------------------------------|--------|-------|
| PRODUCT #     | DESCRIPTION                              | LENGTH | SET   |
| SVXMPTS12RBRT | 12-Pc. Advanced Impact Triple Square Set |        |       |
| MTPS4MMRBRT   | 1/4" Drive Advanced Triple Square M4     | 37mm   | •     |
| MTPS5MMRBRT   | 1/4" Drive Advanced Triple Square M5     | 37mm   | •     |
| MTPS6MMRBRT   | 1/4" Drive Advanced Triple Square M6     | 37mm   | •     |
| XTPS7MMRBRT   | 3/8" Drive Advanced Triple Square M7     | 48mm   | •     |
| XTPS8MMRBRT   | 3/8" Drive Advanced Triple Square M8     | 48mm   | •     |
| XTPS9MMRBRT   | 3/8" Drive Advanced Triple Square M9     | 48mm   | •     |
| XTPS10MMRBRT  | 3/8" Drive Advanced Triple Square M10    | 48mm   | •     |
| XTPS12MMRBRT  | 3/8" Drive Advanced Triple Square M12    | 48mm   | •     |
| XTPS13MMRBRT  | 3/8" Drive Advanced Triple Square M13    | 48mm   | •     |
| XTPS14MMRBRT  | 3/8" Drive Advanced Triple Square M14    | 48mm   | •     |
| VTPS16MMRBRT  | 1/2" Drive Advanced Triple Square M16    | 55mm   | •     |
| VTPS18MMRBRT  | 1/2" Drive Advanced Triple Square M18    | 55mm   | •     |

#### SVXMLPTS12RBRT 12-PC. ADVANCED LONG IMPACT TRIPLE SQUARE SET

| PRODUCT #      | DESCRIPTION                                       | LENGTH | SET |
|----------------|---------------------------------------------------|--------|-----|
| SVXMLPTS12RBRT | 12-Pc. Advanced Long Impact Triple Square Set     |        |     |
| MPLTS4MMRBRT   | 1/4" Drive Advanced Impact Long Triple Square M4  | 27mm   | •   |
| MPLTS5MMRBRT   | 1/4" Drive Advanced Impact Long Triple Square M5  | 27mm   | •   |
| MPLTS6MMRBRT   | 1/4" Drive Advanced Impact Long Triple Square M6  | 27mm   | •   |
| XPLTS7MMRBRT   | 3/8" Drive Advanced Impact Long Triple Square M7  | 78mm   | •   |
| XPLTS8MMRBRT   | 3/8" Drive Advanced Impact Long Triple Square M8  | 78mm   | •   |
| XPLTS9MMRBRT   | 3/8" Drive Advanced Impact Long Triple Square M9  | 78mm   | •   |
| XPLTS10MMRBRT  | 3/8" Drive Advanced Impact Long Triple Square M10 | 78mm   | •   |
| XPLTS12MMRBRT  | 3/8" Drive Advanced Impact Long Triple Square M12 | 78mm   | •   |
| XPLTS13MMRBRT  | 3/8" Drive Advanced Impact Long Triple Square M13 | 78mm   | •   |
| XPLTS14MMRBRT  | 3/8" Drive Advanced Impact Long Triple Square M14 | 78mm   | •   |
| VPLTS16MMRBRT  | 1/2" Drive Advanced Impact Long Triple Square M16 | 78mm   | •   |
| VPLTS18MMRBRT  | 1/2" Drive Advanced Impact Long Triple Square M18 | 78mm   | •   |