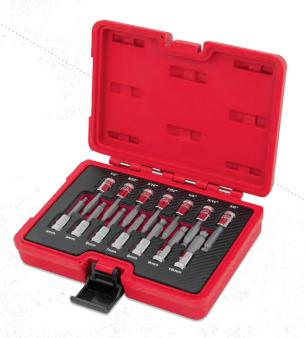

### 51-PC. MASTER (NOT SHOWN) STAR AND EXTRACTOR DRIVER SET

| PRODUCT #    | DESCRIPTION                                 | LENGTH | SET | PRODUCT #         | DESCRIPTION                              | LENGTH | SET |
|--------------|---------------------------------------------|--------|-----|-------------------|------------------------------------------|--------|-----|
| SMXVES51RBRT | 51-Pc. Master Star and Extractor Driver Set |        |     | XT55RBRT          | 3/8" Drive Advanced Star Driver T55      | 48mm   | •   |
| MST08RBRT    | 1/4" Drive Advanced Stubby Star Driver TO8  | 20mm   | •   | VTGORBRT          | 1/2" Drive Advanced Star Driver T60      | 55mm   | •   |
| MST10RBRT    | 1/4" Drive Advanced Stubby Star Driver T10  | 20mm   | •   | VT70RBRT          | 1/2" Drive Advanced Star Driver T70      | 70mm   | •   |
| MST15RBRT    | 1/4" Drive Advanced Stubby Star Driver T15  | 20mm   | •   | VT8ORBRT          | 1/2" Drive Advanced Star Driver T80      | 70mm   | •   |
| MST2ORBRT    | 1/4" Drive Advanced Stubby Star Driver T20  | 20mm   | •   | VT9ORBRT          | 1/2" Drive Advanced Star Driver T90      | 70mm   | •   |
| MST25RBRT    | 1/4" Drive Advanced Stubby Star Driver T25  | 20mm   | •   | VT100RBRT         | 1/2" Drive Advanced Star Driver T100     | 70mm   | •   |
| MST27RBRT    | 1/4" Drive Advanced Stubby Star Driver T27  | 20mm   | •   | MLT08RBRT         | 1/4" Drive Advanced Long Star Driver TO8 | 135mm  | •   |
| XST3ORBRT    | 3/8" Drive Advanced Stubby Star Driver T30  | 30mm   | •   | <b>MLT10RBRT</b>  | 1/4" Drive Advanced Long Star Driver T10 | 135mm  | •   |
| XST4ORBRT    | 3/8" Drive Advanced Stubby Star Driver T40  | 30mm   | •   | MLT15RBRT         | 1/4" Drive Advanced Long Star Driver T15 | 135mm  | •   |
| XST45RBRT    | 3/8" Drive Advanced Stubby Star Driver T45  | 30mm   | •   | MLT20RBRT         | 1/4" Drive Advanced Long Star Driver T20 | 135mm  | •   |
| XST47RBRT    | 3/8" Drive Advanced Stubby Star Driver T47  | 30mm   | •   | MLT25RBRT         | 1/4" Drive Advanced Long Star Driver T25 | 135mm  | •   |
| XST50RBRT    | 3/8" Drive Advanced Stubby Star Driver T50  | 30mm   | •   | MLT27RBRT         | 1/4" Drive Advanced Long Star Driver T27 | 135mm  | •   |
| XST55RBRT    | 3/8" Drive Advanced Stubby Star Driver T55  | 30mm   | •   | XLT3ORBRT         | 3/8" Drive Advanced Long Star Driver T30 | 135mm  | •   |
| VST60RBRT    | 1/2" Drive Advanced Stubby Star Driver T60  | 40mm   | •   | XLT40RBRT         | 3/8" Drive Advanced Long Star Driver T40 | 135mm  | •   |
| MTOGRBRT     | 1/4" Drive Advanced Star Driver TO6         | 37mm   | •   | XLT45RBRT         | 3/8" Drive Advanced Long Star Driver T45 | 135mm  | •   |
| MT08RBRT     | 1/4" Drive Advanced Star Driver TO8         | 37mm   | •   | XLT47RBRT         | 3/8" Drive Advanced Long Star Driver T47 | 135 mm | •   |
| MT10RBRT     | 1/4" Drive Advanced Star Driver T10         | 37mm   | •   | XLT5ORBRT         | 3/8" Drive Advanced Long Star Driver T50 | 135 mm | •   |
| MT15RBRT     | 1/4" Drive Advanced Star Driver T15         | 37mm   | •   | XLT55RBRT         | 3/8" Drive Advanced Long Star Driver T55 | 135mm  | •   |
| MT2ORBRT     | 1/4" Drive Advanced Star Driver T20         | 37mm   | •   | VLTGORBRT         | 1/2" Drive Advanced Long Star Driver T60 | 155mm  | •   |
| MT25RBRT     | 1/4" Drive Advanced Star Driver T25         | 37mm   | •   | <b>EX1RBRTFOR</b> | R.B.R.T. Extractor #1 With F.O.R.        | 70mm   | •   |
| MT27RBRT     | 1/4" Drive Advanced Star Driver T27         | 37mm   | •   | EX2RBRTFOR        | R.B.R.T. Extractor #2 With F.O.R.        | 70mm   | •   |
| XT3ORBRT     | 3/8" Drive Advanced Star Driver T30         | 48mm   | •   | EX3RBRTFOR        | R.B.R.T. Extractor #3 With F.O.R.        | 70mm   | •   |
| XT40RBRT     | 3/8" Drive Advanced Star Driver T40         | 48mm   | •   | EX4RBRTFOR        | R.B.R.T. Extractor #4 With F.O.R.        | 70mm   | •   |
| XT45RBRT     | 3/8" Drive Advanced Star Driver T45         | 48mm   | •   | <b>EX5RBRTFOR</b> | R.B.R.T. Extractor #5 With F.O.R.        | 70mm   | •   |
| XT47RBRT     | 3/8" Drive Advanced Star Driver T47         | 48mm   | •   | EXGRBRTFOR        | R.B.R.T. Extractor #6 With F.O.R.        | 70mm   | •   |
| XT50RBRT     | 3/8" Drive Advanced Star Driver T50         | 48mm   | •   | EX7RBRTFOR        | R.B.R.T. Extractor #7 With F.O.R.        | 70mm   | •   |